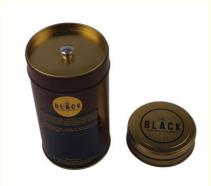

#### **Product Description:**

Metal Black Coffee Tin Can is the perfect packaging solution for your coffee. Our Coffee Tinss are made of premium food grade materials that are safe and reliable. The design available is customizable according to the customers artwork, and come in a variety of colors including offset CMYK. Moreover, the surface of the Coffee Tinss can be finished in either glorry or matt. The size of the Coffee Tinss can be custom made according to your needs. Choose from our wide range of Coffee Tinss for sale, and find the perfect Coffee Can Tin for your coffee.

#### **Customization:**

Personalised Coffee Tin Packaging Service from Huaiyang Huaiyang is offering customised coffee tin packaging service with the following attributes: Brand Name: Huaiyang Model Number: HY-090 Place of Origin: Dongguan, China Standard: Food Grade Surface Finishing: Glossy or Matt Shape: Cylinder