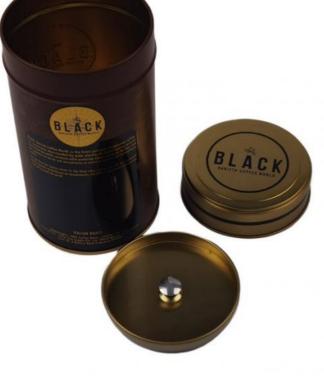

### **Product Description**

Personalized Metal Black Coffee Tin Can with Double Lid for Luxury Coffee Packaging

#### **Product Description:**

Metal Black Coffee Tin Can is the perfect packaging solution for your coffee. Our Coffee Tinss are made of premium food grade materials that are safe and reliable. The design available is customizable according to the customers artwork, and come in a variety of colors including offset CMYK. Moreover, the surface of the Coffee Tinss can be finished in either glorry or matt. The size of the Coffee Tinss can be custom made according to your needs. Choose from our wide range of Coffee Tinss for sale, and find the perfect Coffee Can Tin for your coffee.

#### **Applications:**

Huaiyang's Metal Coffee Tin is an ideal choice for coffee packaging. This HY-090 Tin Box features vintage style, and it is designed as customer's artwork. The metal coffee tin is produced in Dongguan, China, with offset CMYK colors. The quality of the tin box is guaranteed by the food grade standard. Whether you are looking for coffee tins for sale or metal coffee can, Huaiyang's Metal Black Coffee Tin is the best choice.