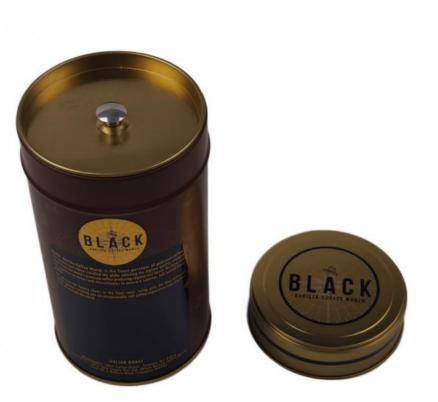

### **Product Description**

Personalized Metal Black Coffee Tin Can with Double Lid for Luxury Coffee Packaging

#### **Product Description:**

Metal Black Coffee Tin Can is the perfect packaging solution for your coffee. Our Coffee Tinss are made of premium food grade materials that are safe and reliable. The design available is customizable according to the customers artwork, and come in a variety of colors including offset CMYK. Moreover, the surface of the Coffee Tinss can be finished in either glorry or matt. The size of the Coffee Tinss can be custom made according to your needs. Choose from our wide range of Coffee Tinss for sale, and find the perfect Coffee Can Tin for your coffee.

#### **Applications:**

Huaiyang's Metal Coffee Tin is an ideal choice for coffee packaging. This HY-090 Tin Box features vintage style, and it is designed as customer's artwork. The metal coffee tin is produced in Dongguan, China, with offset CMYK colors. The quality of the tin box is guaranteed by the food grade standard. Whether you are looking for coffee tins for sale or metal coffee can, Huaiyang's Metal Black Coffee Tin is the best choice.